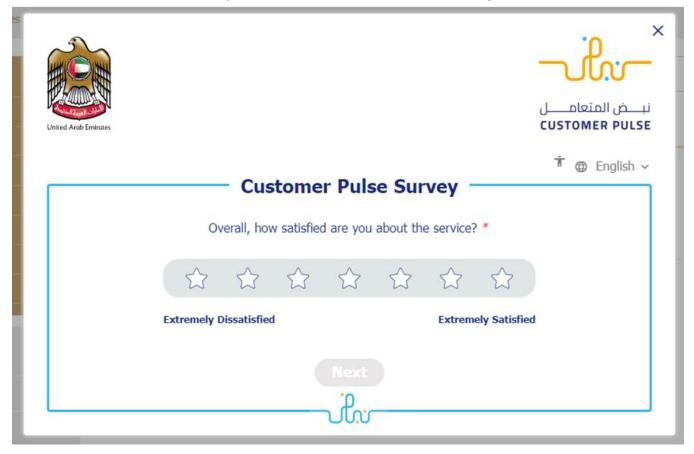

6. Fill the satisfaction survey about the eService, when the following pop-up shows up:

### Zayed Housing Programme

| United Arab Emirates |                                                                                | نبــــض المتعامــــل<br>customer pulse |
|----------------------|--------------------------------------------------------------------------------|----------------------------------------|
|                      | Customer Pulse Survey                                                          | † ⊕ English ~                          |
|                      | Is there anything else you would like to share with us?                        |                                        |
|                      | Please select                                                                  |                                        |
|                      |                                                                                |                                        |
|                      | 2000 characters lefts Kindly provide your mobile number or Email for follow up |                                        |
|                      | Kindiy provide your mobile number of Email for follow up                       |                                        |
|                      | Previous Submit                                                                |                                        |