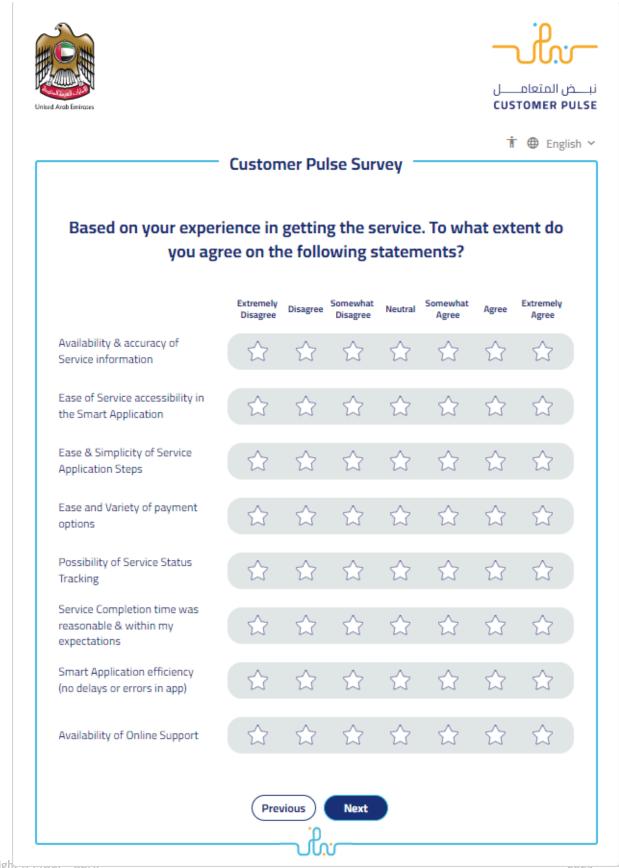

6. Fill the satisfaction survey about the eService, when the following pop-up shows up: