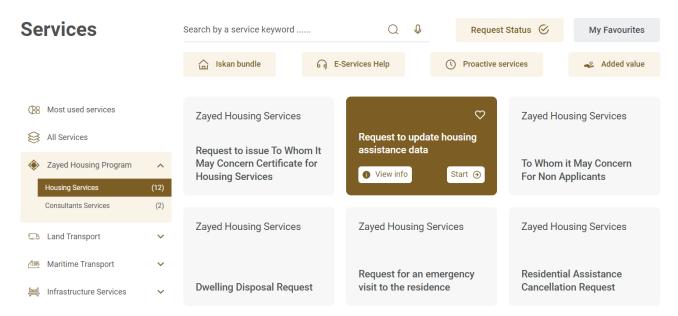

# Request to Update Housing Assistance data

V 2.1 2024

- 1. Open MOEI website: <a href="https://www.moei.gov.ae">https://www.moei.gov.ae</a>
- 2. From the home page, go to "Services".

3. Select "Zayed Housing Program", then "Housing Services", then "Request to Update Housing Assistance data", you can view the service Info or start the service immediately.

# Request to update housing assistance data

#### About the service

Through this service, citizen can update the information on housing assistance request personally, or by concerned department if requested, with new information occurred after submitting the application, which may affect the type and amount of housing assistance.

#### **Required documents**

 $\ensuremath{\hat{Q}}$  The required documents issued by approved authorities require a stamp, taking into consideration that the digital stamp is acceptable.

O According to the documents that require updating